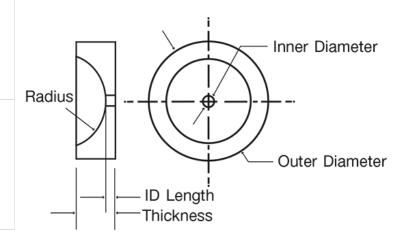

## **Specifications**

| Model            | A26.00       |
|------------------|--------------|
| Inside Diameter  | .0034/.0036" |
| Outside Diameter | .0472/.0475" |
| Thickness        | .0091/.0110" |
| Radius           | .014/.022"   |
| ID Length        | .0042/.0046" |

#### Description

Aperture Wafers are precision controlled orifices where the ID Length is controlled very tightly.